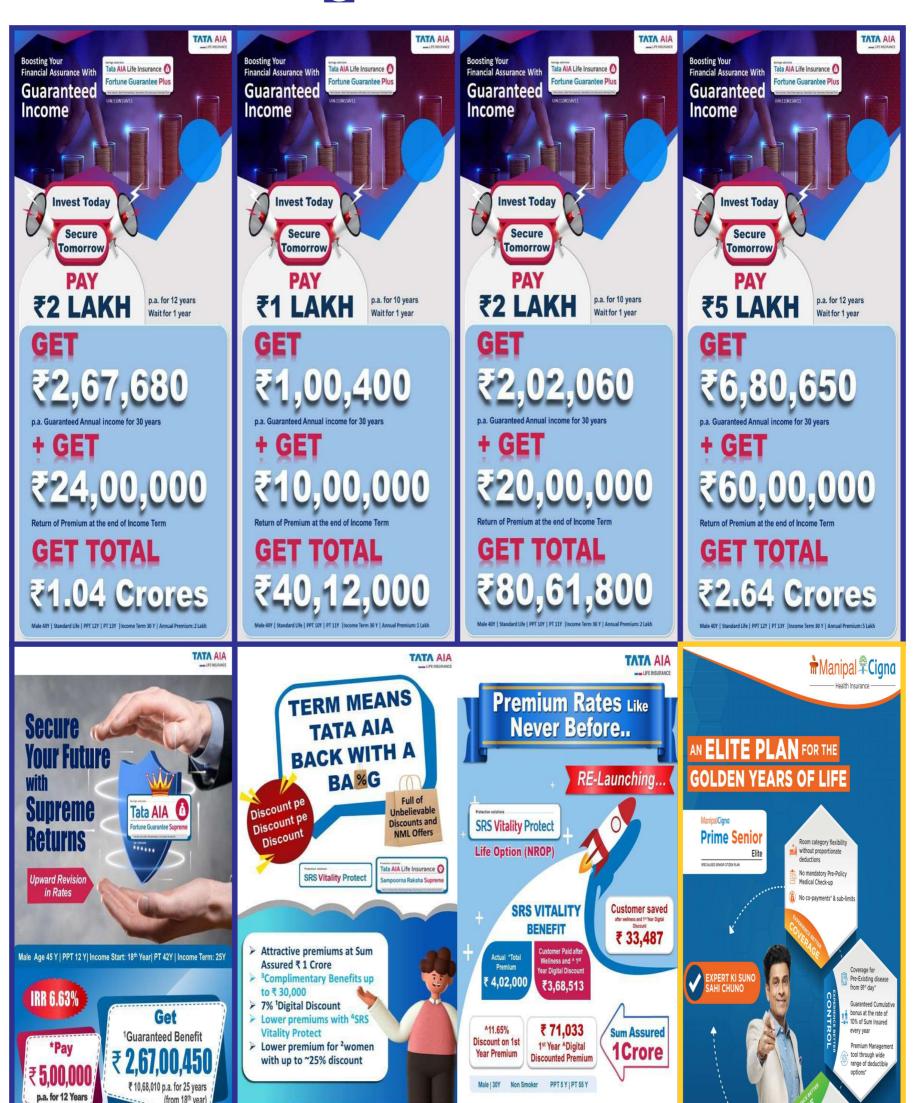

7 Months 1 day < = 5 Years   | 7.00%                 | 7.50%               |  |  |  |  |  |  |  |
| 5 Years 1 day - 10 Years            | 7.00%                 | 7.75%*              |  |  |  |  |  |  |  |

#### Interest are Subject to change & the rate applicable would be the rate prevalent on the date of deposit.

- Disclaimer Note:
  Please refer Interest Rates before investing. Interest Rate are Subject to Change, if any.

 Please submit your FDR's 1 month in advance for smooth payment.
 FDR Investor please submit 15G/15H for F. Y. 2023-24, at the earliest to avoid TDS deductions. We are not responsible for non submission of 15G/15H for the respective FD Companies. Subject to Change if any.



Visit Our Website : www.guptainvestments.com



September - 2023

### **GUPTA PUBLICATION**





#### Disclaimer : Insurance is the subject matter of solicitation.



Little Investment can make a Big Difference



Page: 5

### September - 2023

## **GUPTA PUBLICATION**

#### Page : 6

Option to reduce Premium

**Regular Pay to Limited Pay** 

HDFC

Life

Sar utha ke jiyo

Payment Term from

### Secure your family against uncertainties, In a life with no guarantees, Can you guarantee your 63<sup>rd</sup> birthday to with a plan that adjusts to your needs. get assured benefits. Introducing be as grand as your 36th HDFC Life Click 2 Protect Life 99.07 Ensure your tomorrow is as beautiful as today. Life cover of **₹1 Crore** @ **₹658**/month\* HDFC LIFE GUARANTEED PENSION PLAN Guaranteed\* Life cover to protect Get back all premiums Income payouts A Traditional Non-Participating Pensi